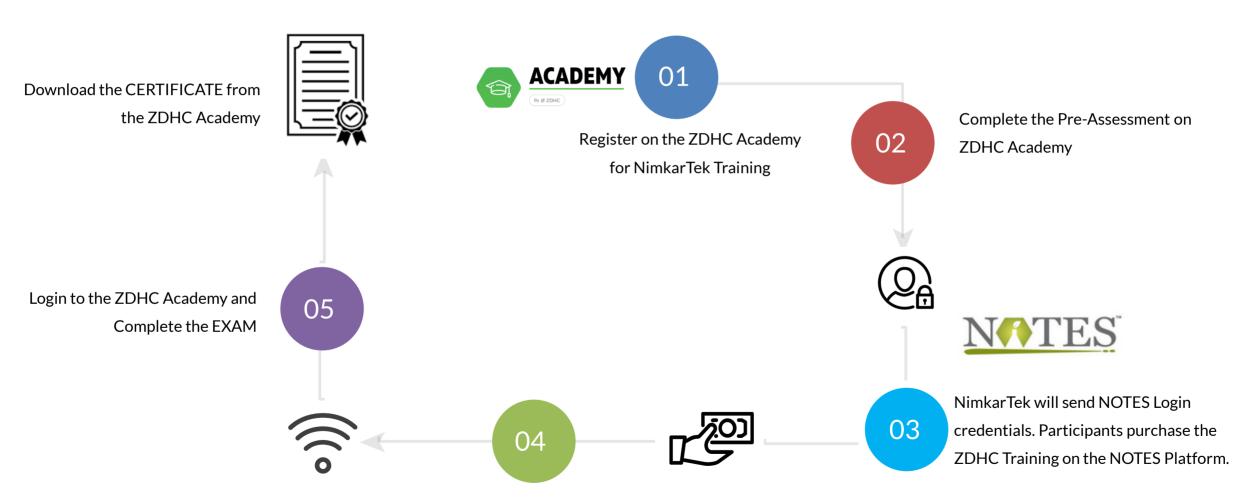

### **REGISTRATION PROCESS**

Complete the ZDHC Training on NOTES within allotted time.